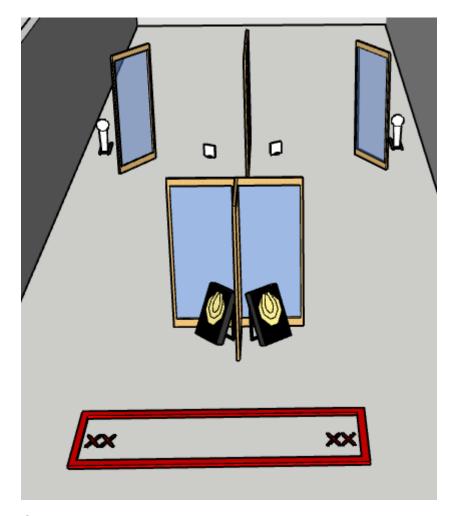

Stage 3

**Targets**: 5 IPSC targets.

Rounds to be scored: 10.

Points maximum: 50.

**Start position**: On the marks, left or right.

**Stage procedure**: After start signal, engage all targets.

Stage 4

Targets: 6 IPSC targets.