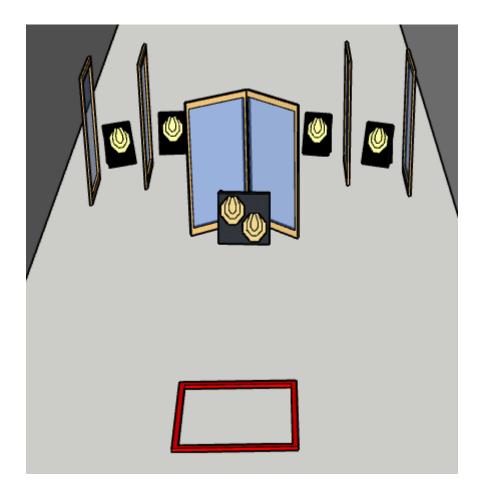

Rounds to be scored: 8.

Points maximum: 40.

**Start position**: Inside the designated area, left or right.

**Stage procedure**: After start signal, engage all targets.

Stage course type: short.

Targets: 6 IPSC targets.