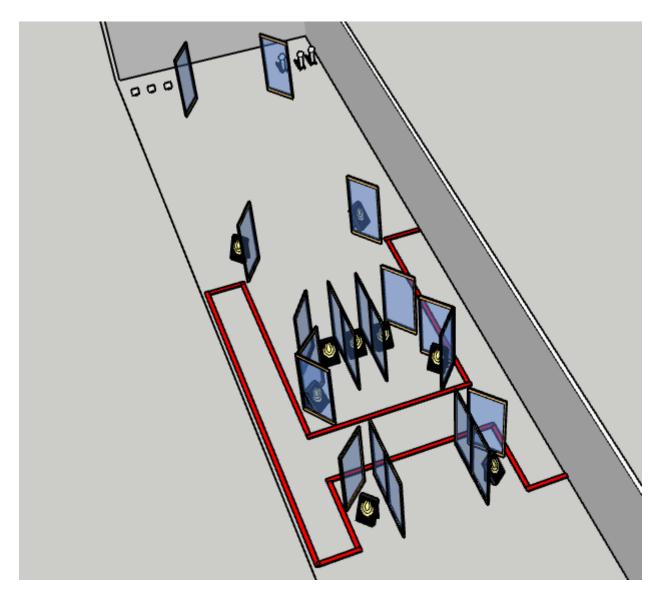

Rounds to be scored: 30.

Points maximum: 150.

**Start position**: On the marks, left or right.

**Stage procedure**: After start signal, engage all targets.

Stage 6

Targets: 2 IPSC targets, 2IPSC poppers, 2 IPSC metal plates.