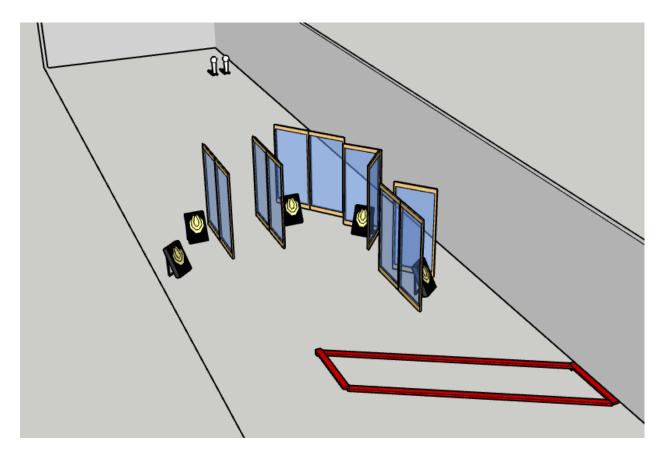

Stage 2

Stage course type: medium.

Targets: 9 IPSC targets, 3 IPSC poppers, 3 IPSC metal plates.

Rounds to be scored: 24.

Points maximum: 120.

**Start position**: Standing anywhere within designated area.

**Stage procedure**: After start signal, engage all targets.