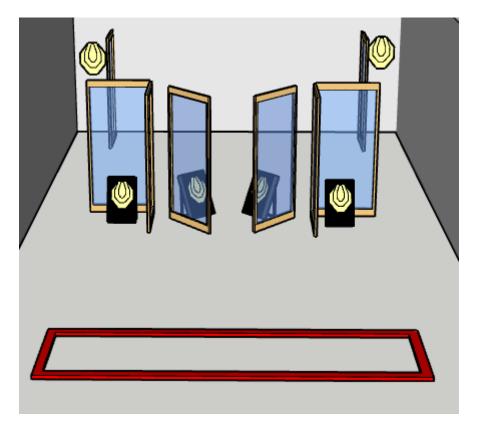

Stage 3

**Targets**: 5 IPSC targets.

Rounds to be scored: 10.

Points maximum: 50.

**Start position**: On the marks, left or right.

**Stage procedure**: After start signal, engage all targets.

Stage 4

Targets: 6 IPSC targets.