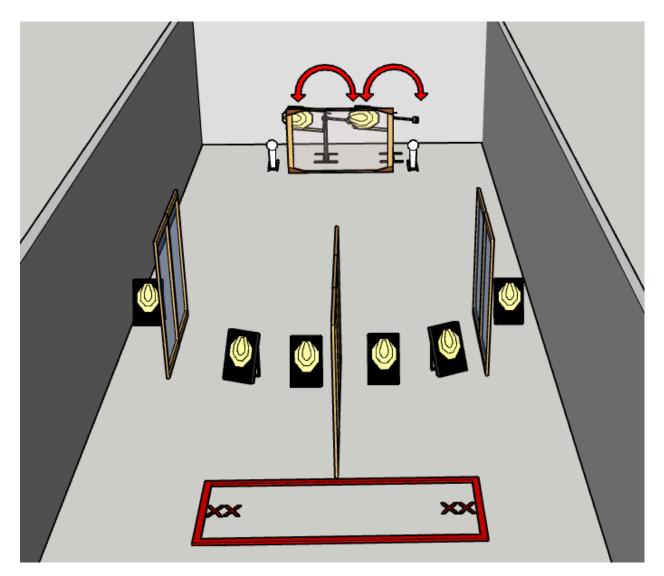

Stage 3

**Targets**: 5 IPSC targets.

Rounds to be scored: 10.

Points maximum: 50.

**Start position**: On the marks, left or right.

**Stage procedure**: After start signal, engage all targets.

Stage 4

Targets: 6 IPSC targets.