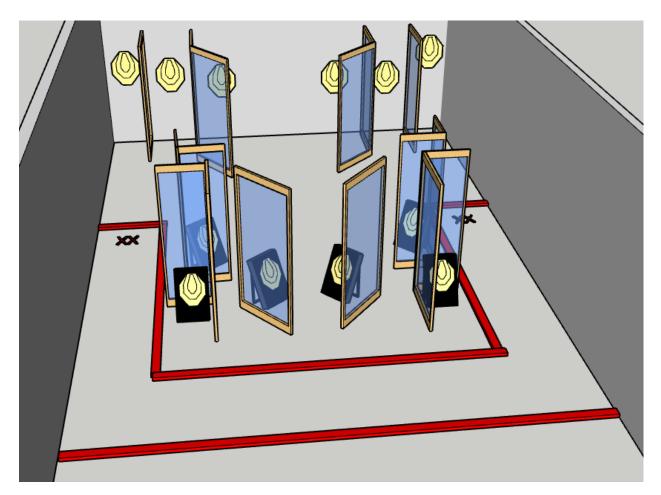

Rounds to be scored: 30.

Points maximum: 150.

**Start position**: On the marks, left or right.

**Stage procedure**: After start signal, engage all targets.

Stage 6

Targets: 2 IPSC targets, 2IPSC poppers, 2 IPSC metal plates.