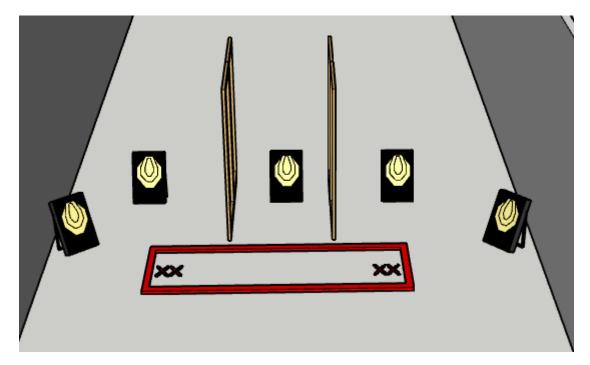

Stage 3

**Targets**: 5 IPSC targets.

Rounds to be scored: 10.

Points maximum: 50.

**Start position**: On the marks, left or right.

**Stage procedure**: After start signal, engage all targets.

Stage 4

Targets: 6 IPSC targets.