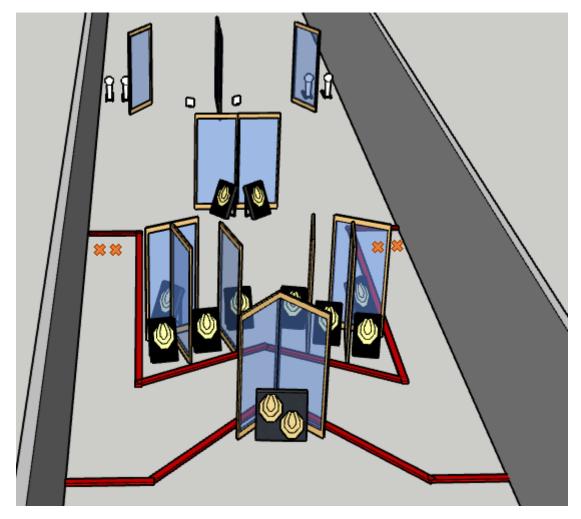

Stage 3

**Targets**: 5 IPSC targets.

Rounds to be scored: 10.

Points maximum: 50.

**Start position**: On the marks, left or right.

**Stage procedure**: After start signal, engage all targets.

Stage 4

Targets: 6 IPSC targets.