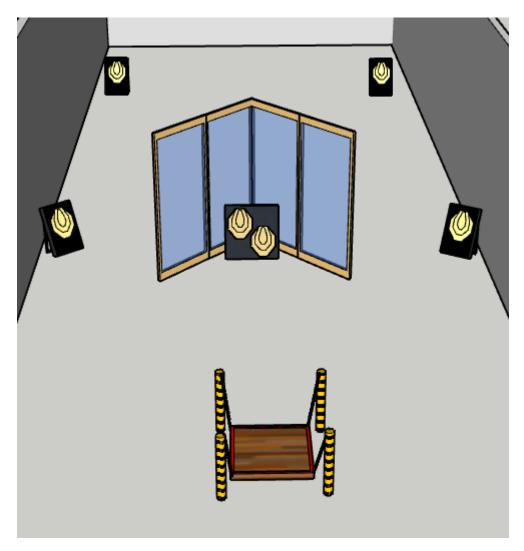

Rounds to be scored: 12.

Points maximum:60.

**Gun condition:** Unloaded.

**Start position**: On the platform.

**Stage procedure**: After start signal, engage all targets.

Stage course type: long.

Targets: 10 IPSC targets, 6 IPSC popper.