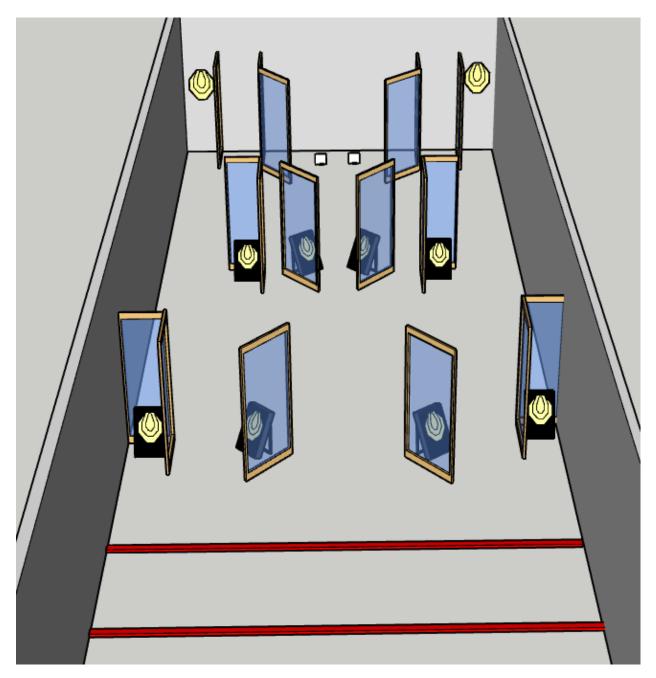

Rounds to be scored: 26.

Points maximum: 130.

**Start position**: On the marks, left or right.

**Stage procedure**: After start signal, engage all targets. The moving targets is activated by poppers and will remain visible at rest.