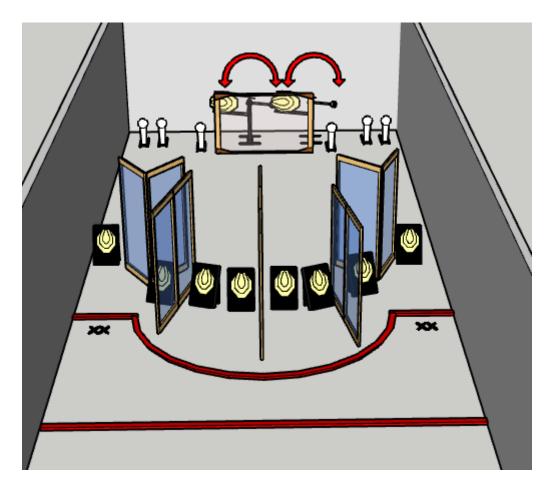

Rounds to be scored: 26.

Points maximum: 130.

**Start position**: On the marks, left or right.

**Stage procedure**: After start signal, engage all targets. The moving targets is activated by poppers and will remain visible at rest.

Stage course type: medium.

Targets: 8 IPSC targets, 2 IPSC poppers.

Rounds to be scored: 18.

Points maximum: 90.

**Start position**: On the marks, left or right.

**Stage procedure**: After start signal, engage all targets. The moving targets is activated by poppers and will remain visible at rest.